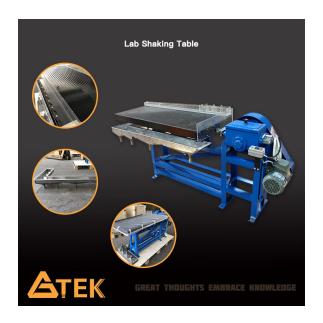

## **Description**

LY shaking table is suitable for technical research and development of laboratories in schools, colleagues and universities. It can also be used as a gravity equipment in pilot plant or small scale mineral processing plant. The effect of LY shaking table is almost same as that of big size shaking table. LY shaking table features high enrichment ratio, compact structure and reliable operation.

## **Technical Specification**

| Model                       |                   | LY1100×500   |
|-----------------------------|-------------------|--------------|
| Deck Size (mm)              |                   | 1100×500     |
| Stroke (mm)                 |                   | 8-18         |
| Frequency (times/min)       |                   | 300-450      |
| Transverse Tile of Deck (°) |                   | 0-10         |
| Feeding Size                | Sand Deck (mm)    | ≤2           |
|                             | Slime Deck (mm)   | ≤0.2         |
| Feeding Density (%)         |                   | 10-30        |
| Processing Capacity         | Sand Deck (t/hr)  | 0.02         |
|                             | Slime Deck (t/hr) | 0.01         |
| Water Consumption (t/hr)    |                   | 0.1-0.5      |
| Motor Power (kW)            |                   | 0.55         |
| Dimensions (mm)             |                   | 1710×520×780 |
| Weight (kg)                 |                   | 150          |